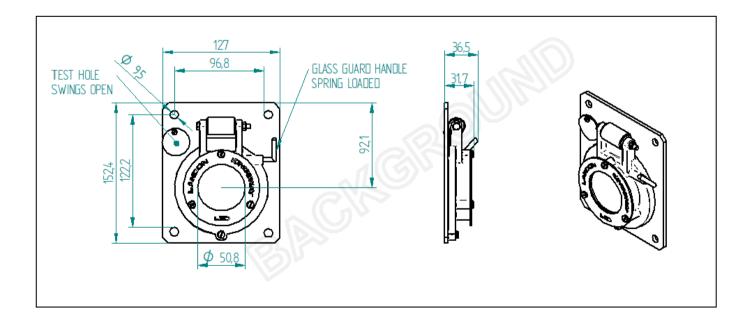

## **Key Features & Operation**

- Suitable for Furnaces, Incinerators, Ovens and Kilns
- Covered open access for flame mirror and gas sampling
- Designed for Temperatures up to 500°C
- Heat resistant glass rated up to 750°C
- Supplied with sealing Gaskets
- Main Body cast Iron
- Spring return handle operates backing plate
- Glass anti sut Backing plate