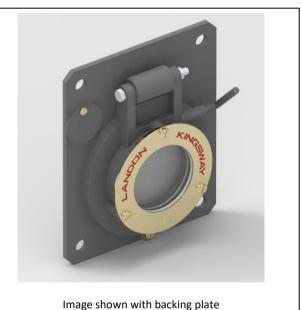

inage shown with backing plate

| Part Number | Fixing Type    | Spare Gasket Seal | Weight Kg |
|-------------|----------------|-------------------|-----------|
| 40901101    | Mounting Plate | 40011601          | 1.8       |