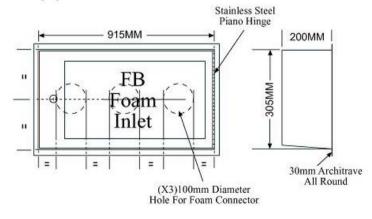

# Tripple Inlet

Material: 16 swg Zintec Steel
Finish: Powder Coated Ral 3002

**Architrave:** 30mm Wide

Glass: 6mm Georgian Wired

Lettering: PRV

Lock: Yale Style Slam Lock Hinge: Stainless Steel Piano