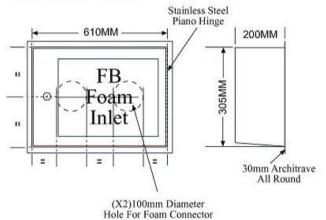

### Double Inlet

Material: 16 swg Zintec Steel
Finish: Powder Coated Ral 3002

**Architrave:** 30mm Wide

Glass: 6mm Georgian Wired

Lettering: PRV

Lock: Yale Style Slam Lock Hinge: Stainless Steel Piano