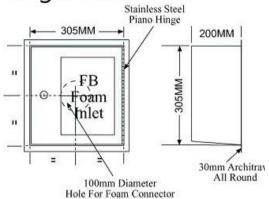

## Single Inlet

Material: 16 swg Zintec Steel
Finish: Powder Coated Ral 3002

**Architrave:** 30mm Wide

Glass: 6mm Georgian Wired

Lettering: PRV

Lock: Yale Style Slam Lock Hinge: Stainless Steel Piano