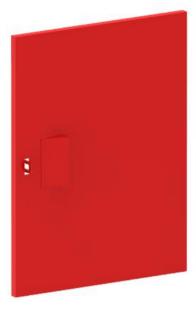

## 10905803 & 10905804 Dry Riser Anti Vandal Cover

Anti Vandal cover designed to fit over standard dry riser cabinets. The cover opens left to right via piano style hinge. It is locked by FB1 padlock supplied with cover. The rear of the cover allows for bolting to wall via multiple 10mm holes (Fixings not supplied). Supplied with Dry Riser Label.

| Technical S | <u>pecification</u> |
|-------------|---------------------|
|             |                     |

Material 16 SWG Zintec Steel

Finish Powder Coated Red Ral 3002

Lock FB1 (Fire Brigade)

Hinge Piano Lettering PRV Weight 10Kg