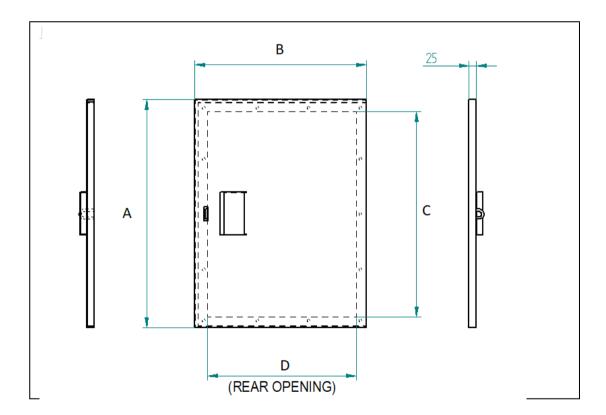

Tailored designed covers can be made to your specification.

Dry Riser Vertical Cover Shown

| Part     | Tuno       | Dimension (mm) |     |     |     |
|----------|------------|----------------|-----|-----|-----|
| Number   | Type       | Α              | В   | С   | D   |
| 10905803 | Vertical   | 600            | 800 | 740 | 540 |
| 10905804 | Horizontal | 800            | 600 | 540 | 740 |