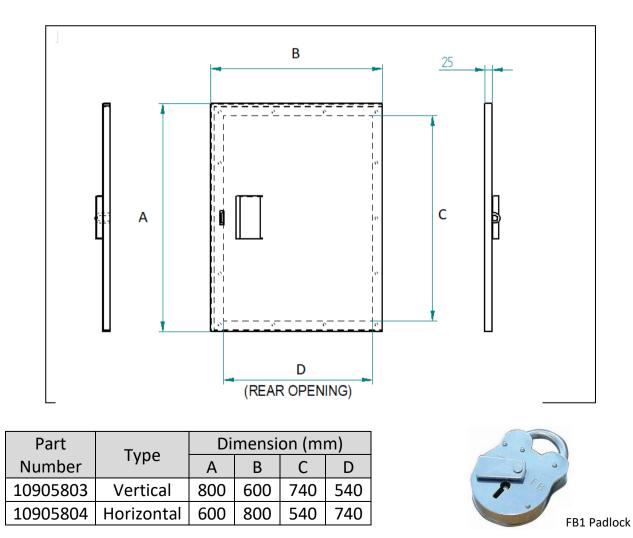

Units 1 & 2, Wharton Street Ind Est Nechelis, BIRMINGHAM West Midlands, B7 5TR United Kingdom tel +44 (0) 121 327 7881 landonkingsway@mwatechnology.com

10905803 & 10905804 Dry Riser Anti Vandal Cover

Anti Vandal cover designed to fit over standard dry riser cabinets. The cover opens left to right via piano style hinge. It is locked by FB1 padlock supplied with cover. The rear of the cover allows for bolting to wall via multiple 10mm holes (Fixings not supplied). Supplied with Dry Riser Label.

Dry Riser Vertical Cover Shown

10905803 & 10905804 Dry Riser Anti Vandal Cover issue 2 27.03.23

Landon Kingsway is continually seeking to improve their range of products and reserve the right to change product specifications without prior notice.