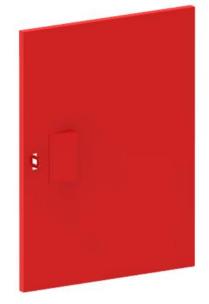

Units 1 & 2, Wharton Street Ind Est Nechelis, BIRMINGHAM West Midlands, B7 5TR United Kingdom tel +44 (0) 121 327 7881 landonkingsway@mwatechnology.com

10905803 & 10905804 Dry Riser Anti Vandal Cover

Anti Vandal cover designed to fit over standard dry riser cabinets. The cover opens left to right via piano style hinge. It is locked by FB1 padlock supplied with cover. The rear of the cover allows for bolting to wall via multiple 10mm holes (Fixings not supplied). Supplied with Dry Riser Label.

Dry Riser Vertical Cover Shown

10905803 & 10905804 Dry Riser Anti Vandal Cover issue 2 27.03.23

Landon Kingsway is continually seeking to improve their range of products and reserve the right to change product specifications without prior notice.