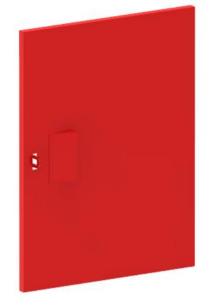

Units 1 & 2, Wharton Street Ind Est Nechelis, BIRMINGHAM West Midlands, B7 5TR United Kingdom tel +44 (0) 121 327 7881 landonkingsway@mwatechnology.com

10905803 & 10905804 Dry Riser Anti Vandal Cover

Anti Vandle cover designed to fit over standard dry riser cabinets. The cover opens left to right via piano style hinge. It is locked by FB1 padlock supplied with cover. The rear of the cover allows for bolting to wall via multiple 10mm holes (Fixings not supplied). Supplied with Dry Riser Label.

Dry Riser Vertical Cover Shown

10033501 Free Fall Fire Valve Cable Kit issue 1 15.06.21

Landon Kingsway is continually seeking to improve their range of products and reserve the right to change product specifications without prior notice.