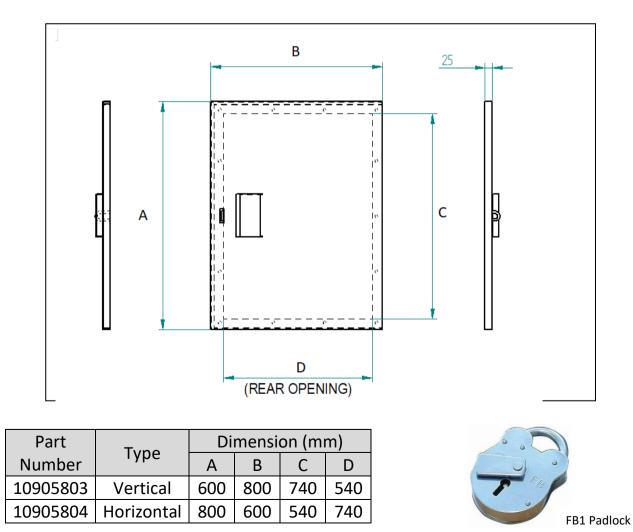

Units 1 & 2, Wharton Street Ind Est Nechelis, BIRMINGHAM West Midlands, B7 5TR United Kingdom tel +44 (0) 121 327 7881 landonkingsway@mwatechnology.com

10905803 & 10905804 Dry Riser Anti Vandal Cover

Anti Vandle cover designed to fit over standard dry riser cabinets. The cover opens left to right via piano style hinge. It is locked by FB1 padlock supplied with cover. The rear of the cover allows for bolting to wall via multiple 10mm holes (Fixings not supplied). Supplied with Dry Riser Label.

## **Technical Specification**

Material Finish Lock Hinge Lettering Weight 16 SWG Zintec Steel Powder Coated Red Ral 3002 FB1 (Fire Brigade) Piano PRV 10Kg

Tailored designed covers can be made to your specification.