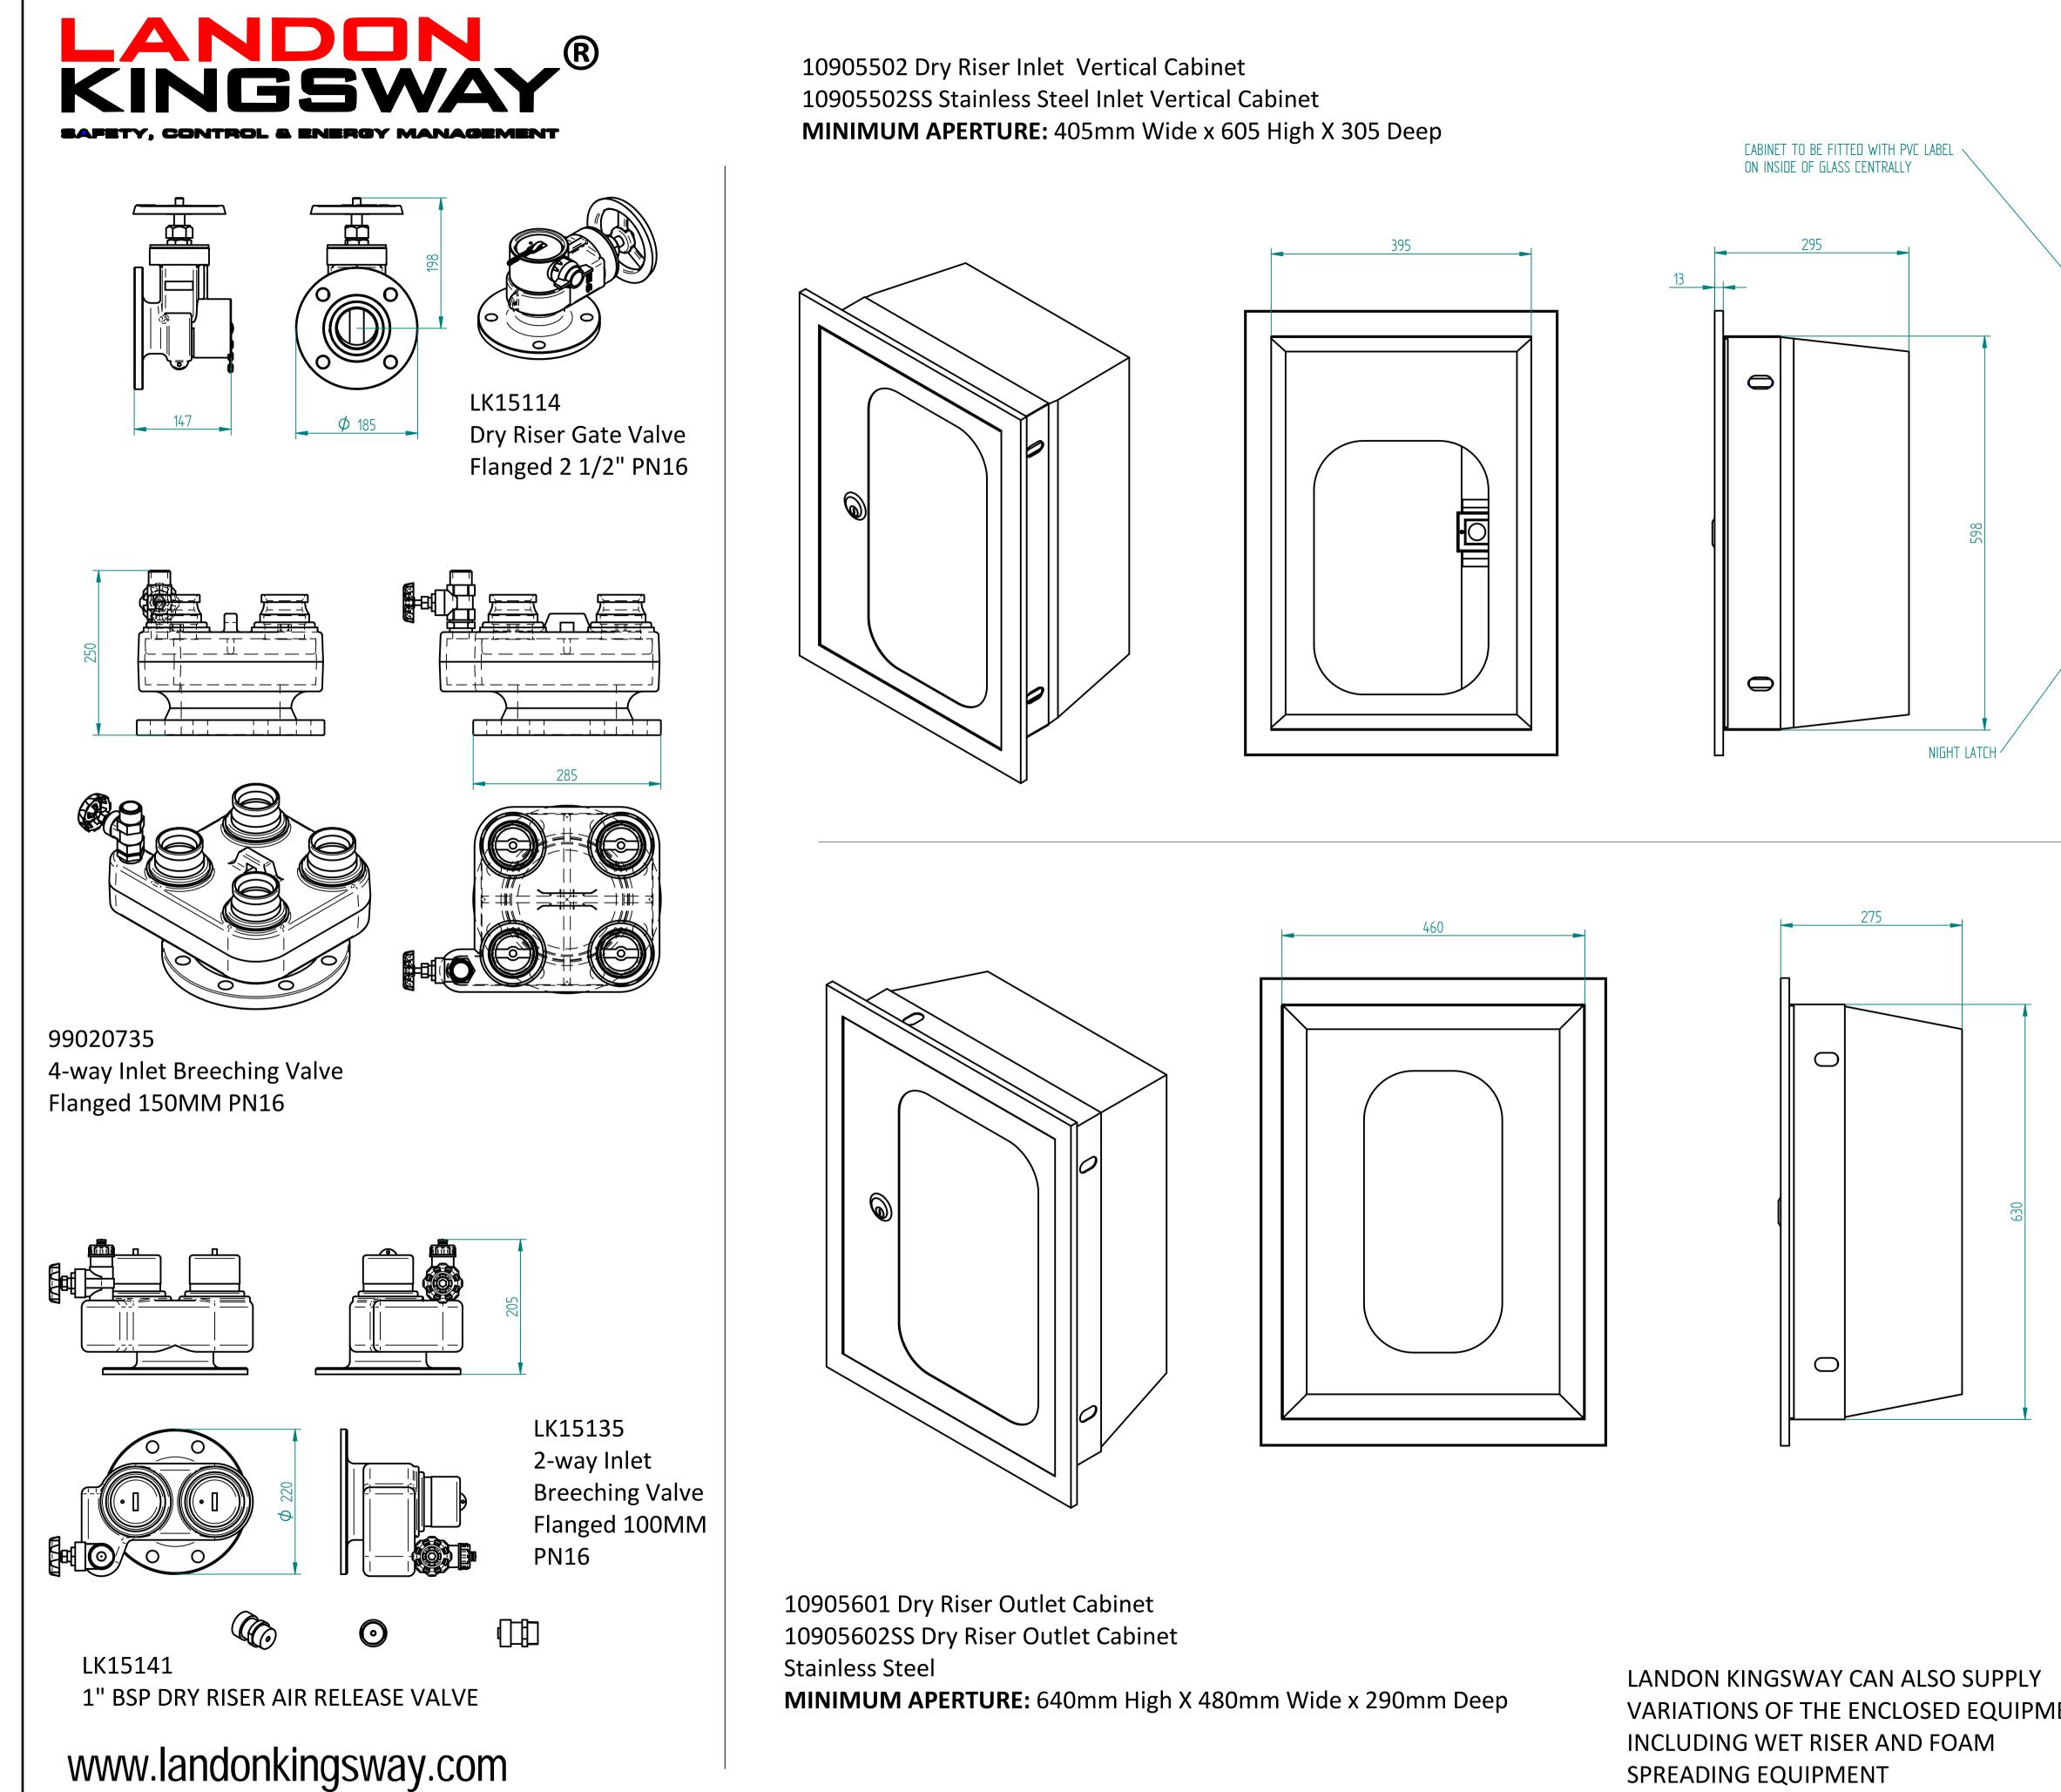

INCLUDING WET RISER AND FOAM SPREADING EQUIPMENT

| F  | REVISION HISTORY                                                                                                       | DATE APPR                                                                                                                                                                                                                                             | OVED                                     |
|----|------------------------------------------------------------------------------------------------------------------------|-------------------------------------------------------------------------------------------------------------------------------------------------------------------------------------------------------------------------------------------------------|------------------------------------------|
| ŀ  | 3 CAB UPDATED                                                                                                          | 16/05/23 KA                                                                                                                                                                                                                                           |                                          |
|    |                                                                                                                        |                                                                                                                                                                                                                                                       |                                          |
|    |                                                                                                                        |                                                                                                                                                                                                                                                       |                                          |
|    |                                                                                                                        |                                                                                                                                                                                                                                                       |                                          |
|    |                                                                                                                        |                                                                                                                                                                                                                                                       |                                          |
|    | 525                                                                                                                    |                                                                                                                                                                                                                                                       |                                          |
|    |                                                                                                                        |                                                                                                                                                                                                                                                       |                                          |
|    |                                                                                                                        | 710                                                                                                                                                                                                                                                   |                                          |
|    |                                                                                                                        | <u> </u>                                                                                                                                                                                                                                              |                                          |
|    |                                                                                                                        |                                                                                                                                                                                                                                                       |                                          |
|    | NAME         DATE           DRAWN         paulaston         02/07/21                                                   | ight therein are the property of MWA Technolog<br>d or disclosed to any third party without the p<br>been taken to ensure that the details in this o<br>errors or amissions. MWA Technology Ltd are<br>ver the right to change product specifications | y Ltd. The<br>rior<br>drawing<br>without |
| NT | CHECKED KA 02/07/21<br>ENG APPR DZ/07/21                                                                               |                                                                                                                                                                                                                                                       |                                          |
|    | MGR APPR UNLESS SPECIFIED DIMENSIONS ARE IN MILLIMETERS 0 PL Decimal ±5 UNLESS SPECIFIED DIMENSIONS ARE IN MILLIMETERS |                                                                                                                                                                                                                                                       | REV<br>3                                 |
|    | 1 PL DECIMAL ±0.4 2 PL ±0.15, FILE NAME: DRY RISER EQUIPMENT.d                                                         | ft                                                                                                                                                                                                                                                    |                                          |