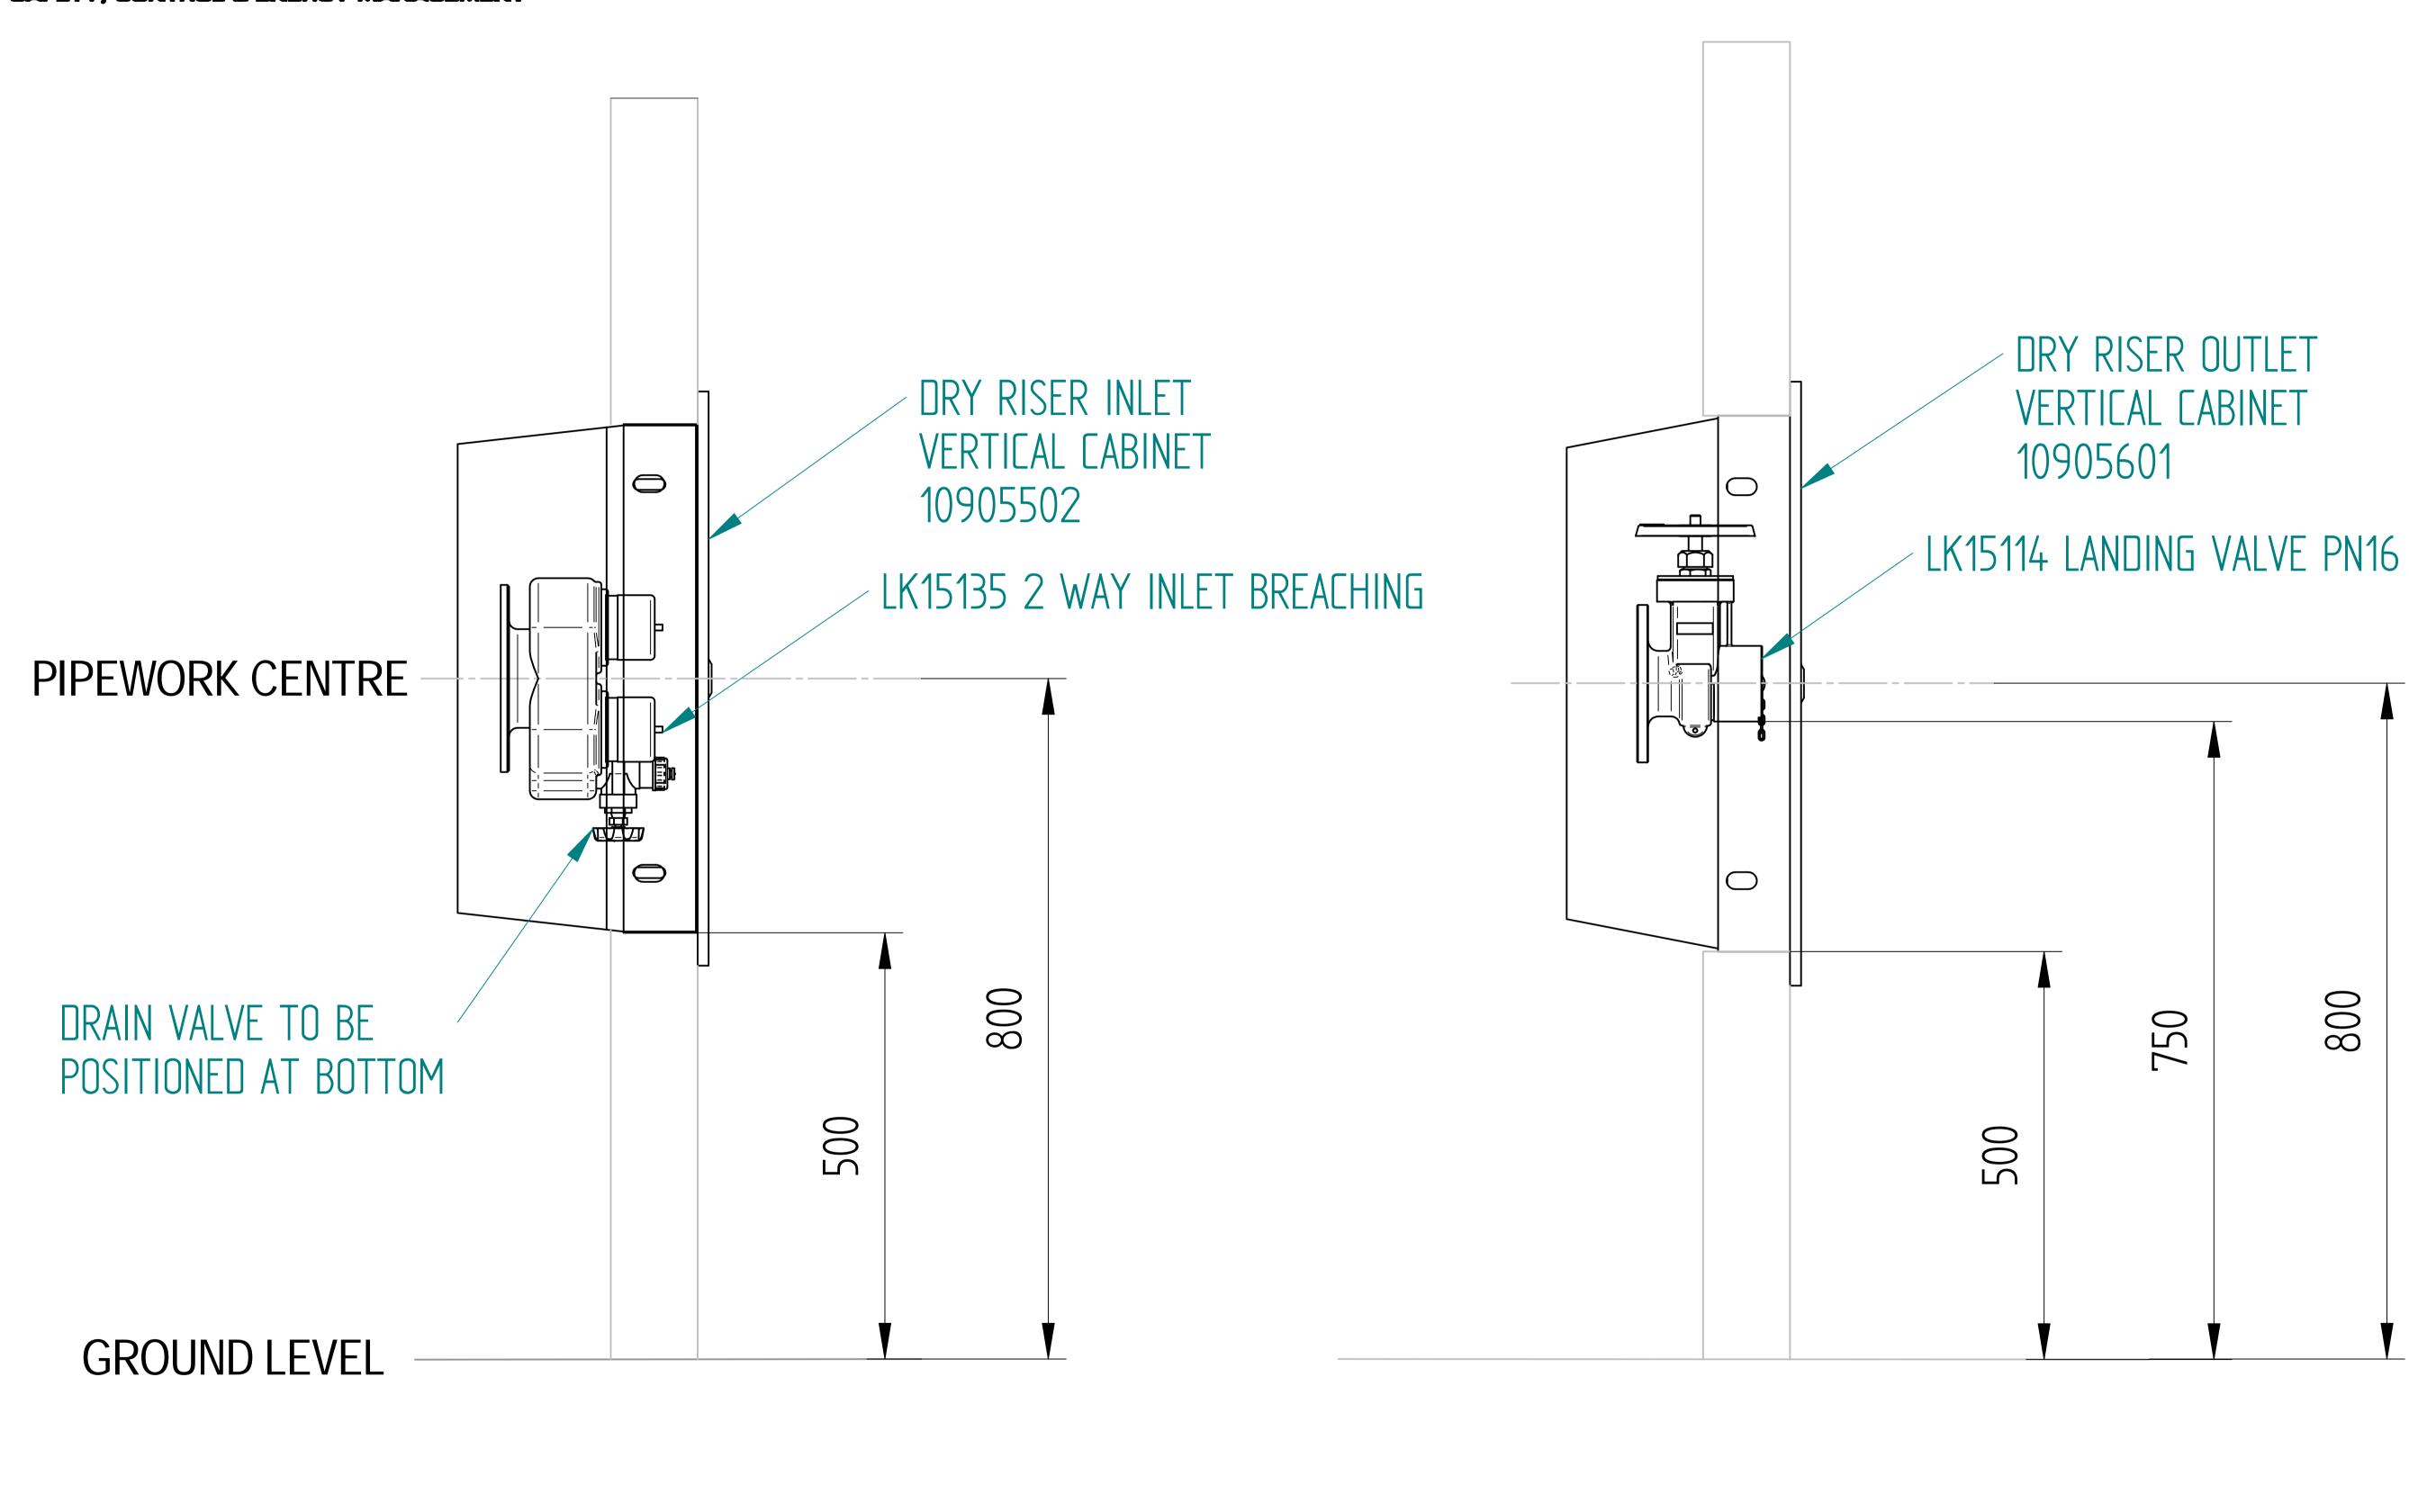

www.landonkingsway.com

| REVISION HISTORY |             |          |          |  |  |  |  |  |
|------------------|-------------|----------|----------|--|--|--|--|--|
| REV              | DESCRIPTION | DATE     | APPROVED |  |  |  |  |  |
| 1                | 1ST ISSUE   | 16.08.23 | DH       |  |  |  |  |  |

|                                                                                                                                                  | NAME      | DATE     | This document is confidential and the document and the copyright therein are the property of WMA Technology Ltd. The<br>document and any information therein may not be used, copied or disclosed to any third party without the prior<br>written authorization of MMA Technology Ltd. While all care has been taken to ensure that the details in this drawing<br>are correct, MMA Technology Ltd. cannot be held liable for any errors or amissions. MMA Technology Ltd are<br>continually seeking to improve their range of products and reserve the right to change product specifications without<br>prior notice. |         |              |  |  |
|--------------------------------------------------------------------------------------------------------------------------------------------------|-----------|----------|-------------------------------------------------------------------------------------------------------------------------------------------------------------------------------------------------------------------------------------------------------------------------------------------------------------------------------------------------------------------------------------------------------------------------------------------------------------------------------------------------------------------------------------------------------------------------------------------------------------------------|---------|--------------|--|--|
| DRAWN                                                                                                                                            | paulaston | 08/16/23 |                                                                                                                                                                                                                                                                                                                                                                                                                                                                                                                                                                                                                         |         |              |  |  |
| CHECKED                                                                                                                                          | DH        | 08/16/23 | TITLE                                                                                                                                                                                                                                                                                                                                                                                                                                                                                                                                                                                                                   |         |              |  |  |
| ENG APPR                                                                                                                                         |           |          | DRY RISER VALVE POSITIONING                                                                                                                                                                                                                                                                                                                                                                                                                                                                                                                                                                                             |         |              |  |  |
| MGR APPR                                                                                                                                         |           |          |                                                                                                                                                                                                                                                                                                                                                                                                                                                                                                                                                                                                                         |         |              |  |  |
| UNLESS SPECIFIED<br>DIMENSIONS ARE IN MILLIMETERS<br>1 PL DECIMAL ±0.4 2 PL ±0.15,<br>ANGLES ±0.5°, HOLES +0.08 -0.03<br>THREADS TO BS3643-6g/6H |           |          | A1 DRY RISER INLET AND OUTLET VERTICAL POSITIONING 1                                                                                                                                                                                                                                                                                                                                                                                                                                                                                                                                                                    |         |              |  |  |
|                                                                                                                                                  |           |          | FILE NAME: Dry Riser Inlet and Outlet Vertical Positioning.dft                                                                                                                                                                                                                                                                                                                                                                                                                                                                                                                                                          |         |              |  |  |
|                                                                                                                                                  |           |          | SEALE:                                                                                                                                                                                                                                                                                                                                                                                                                                                                                                                                                                                                                  | WEIGHT: | SHEET 1 OF 1 |  |  |