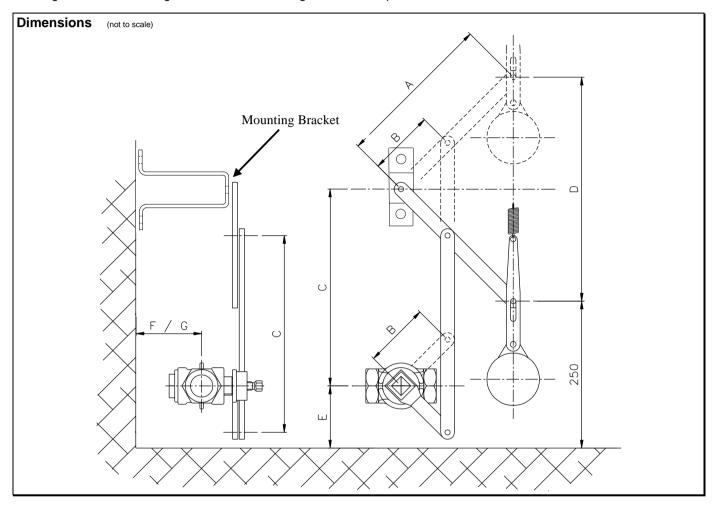

The linkage is constructed from mild steel and is painted red in colour.

| PART<br>NUMBER | Valve Size        | A lever<br>length | B lever<br>length | C link<br>length | D drop | E min<br>clearance | F min dist from wall |
|----------------|-------------------|-------------------|-------------------|------------------|--------|--------------------|----------------------|
| 10903401H      | 1/2" , 3/4" & 1"  | 330               | 76                | 386              | 467    | 89                 | 76                   |
| 10903404H      | 1 1/4", 1 ½" & 2" | 330               | 76                | 386              | 467    | 89                 | 76                   |
| 10903406H      | 2½" & 3"          | 482               | 94                | 432              | 682    | 127                | 110                  |
| 10903407H      | 4Ӡ                | 610               | 124               | 546              | 610    | 127                | 165                  |
| 10903408H      | 5Ӡ                | 1067              | 238               | 779              | 1508   | 216                | 178                  |
| 10903409H      | 6Ӡ                | 1067              | 238               | 779              | 1508   | 216                | 203                  |

† The 4", 5" and 6" valves are only available in flanged versions

INSTALLATIONThe valve is installed as normal with the special linkage attached vertically above the valve at a position C (see diagram) above the centre-line of the valve. The weight(s) are attached to the end of the linkage in a similar manner to the standard valve arrangement. (See fire valve datasheet)

The mounting bracket should be securely mounted to a wall or suitable structure, The bracket is provided with 2 x 12.5mm diameter holes.

If you have any questions or need any help then please contact our sales office.