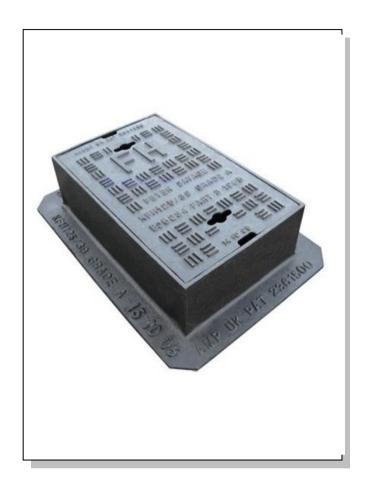

## LK14113A Flush Mount Hydrant Cover

LK14113A Flush mount hydrant covers are a heavy-Duty Non-rock ductile Iron surface Box to BS 5834

Fire hydrant cover usage Grade A - suitable for carriageways carrying fast moving normal commercial vehicles with wheel loads up to 5 Tonnes

- Manufactured to BS 5834 part 2:1983
- Kitemarked for third party assurance of quality
- Non-rock double triangular design for stability & silent operation
- Anti movement technology for improved bonding to bedding material
- Ductile iron for improved weight to strength ratio
- · Black coated finish

## **Dimensions**

Over Grate: 380 x 230mm

External Frame Size: 500 x 350mm

Frame Depth: 125mm

Weight: 25 kgs

If you have any questions or need any help then please contact our sales office.