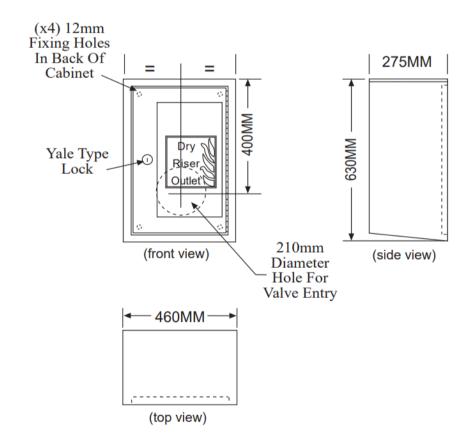

## **Specifications**

- Manufactured from 16 SWG Zintec Steel
- Architrave 30mm wide
- 16mm Glass Georgian Wired, PRV lettering.
- Powder coated RAL 3002
- Complete with 'Yale' slam type lock.
- Stainless Steel Piano Hinge.
- Conforms to BS5041 Part 4

| Part Number | Description                                                               |
|-------------|---------------------------------------------------------------------------|
| 10905808    | Vertical Surface Mounted Inlet Cabinet in Red 630mm H x 395mm W x 275mm D |
| 10905808SS  | Vertical Surface Mounted Inlet Cabinet in S/S 630mm H x 395mm W x 275mm D |