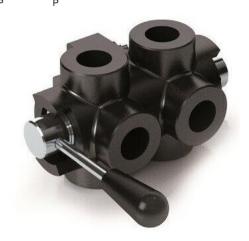

The Fuel Tank diverter valve 6 way allows you to connect to an auxiliary fuel tank for longer running times. This cost-effective solution is used for extending the fuel capacity of your generator. The 6-way version is used to select between tank 1 and tank 2, Belly Tank and Day Tank for flow and return. The mid position of the closed center type stopping transfer of fuel between tanks.