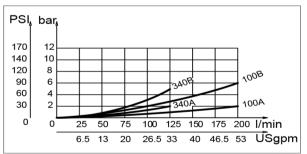

## Feature

- Screwed BSPP female connections
- Cast Iron Body
- Max Leakage:7 drops per minute at 200bar
- Fluid Viscosity: 45 to 2000 SSU (6-420cSt)
- Media Temp: -20°C to +80°C
- Max Pressure 300Bar
- Temperature -20°C to 50°C.