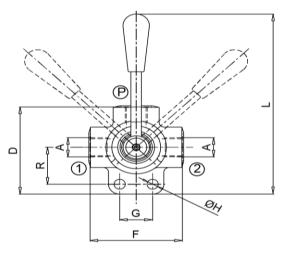

| Part<br>Number | Description                             | Thread<br>size | В   | С  | D    | E  | F  | G  | н    | L     | R   |
|----------------|-----------------------------------------|----------------|-----|----|------|----|----|----|------|-------|-----|
| LK/FTD6/10     | DN10 Fuel Tank Diverter Valve<br>6 Way  | 3/8"           | 115 | 57 | 75.5 | 21 | 70 | 25 | 8.5  | 155.5 | 32  |
| LK/FTD6/15     | DN15 Fuel Tank Diverter Valve<br>6 Way  | 1/2"           | 115 | 63 | 86   | 24 | 80 | 32 | 8.5  | 161   | 36  |
| LK/FTD6/20     | DN20 Fuel Tank Diverter Valve<br>6 Way  | 3/4"           | 115 | 67 | 98.5 | 26 | 90 | 32 | 10.5 | 168.5 | 42  |
| LK/FTD6/25     | DN 25 Fuel Tank Diverter<br>Valve 6 Way | 1"             | 115 | 77 | 110  | 31 | 98 | 32 | 10.5 | 176.5 | 150 |