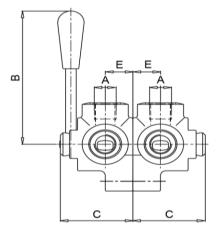

| Part<br>Number | Description                             | Thread<br>size | В   | С  | D    | E  | F  | G  | н    | L     | R   |
|----------------|-----------------------------------------|----------------|-----|----|------|----|----|----|------|-------|-----|
| LK/FTD6/10     | DN10 Fuel Tank Diverter Valve<br>6 Way  | 3/8"           | 115 | 57 | 75.5 | 21 | 70 | 25 | 8.5  | 155.5 | 32  |
| LK/FTD6/15     | DN15 Fuel Tank Diverter Valve<br>6 Way  | 1/2"           | 115 | 63 | 86   | 24 | 80 | 32 | 8.5  | 161   | 36  |
| LK/FTD6/20     | DN20 Fuel Tank Diverter Valve<br>6 Way  | 3/4"           | 115 | 67 | 98.5 | 26 | 90 | 32 | 10.5 | 168.5 | 42  |
| LK/FTD6/25     | DN 25 Fuel Tank Diverter<br>Valve 6 Way | 1"             | 115 | 77 | 110  | 31 | 98 | 32 | 10.5 | 176.5 | 150 |